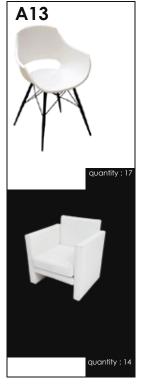

| Item No. | Item                                      | Price in US\$ | QTY. | TOTAL US\$ |
|----------|-------------------------------------------|---------------|------|------------|
| A01      | Desk 75 (W) / 45 (D) / 90 (H) cm (WOODEN) | 65            |      |            |
| A02      | Desk 75 (W) / 45 (D) / 90 (H) cm (LIT)    | 150           |      |            |
| A03      | Desk 150 (W) / 45 (D) / 90 (H) cm (LIT)   | 185           |      |            |
| A04      | Stool model 1                             | 21            |      |            |
| A05      | Stool model 2                             | 29            |      |            |
| A06      | Stool model 3                             | 25            |      |            |
| A07      | Stool model 4                             | 21            |      |            |
| A08      | Stool model 5                             | 21            |      |            |
| A09      | Chair model 1                             | 21            |      |            |
| A10      | Chair model 2                             | 21            |      |            |
| All      | Chair model 3                             | 21            |      |            |
| A12      | Chair model 4                             | 18            |      |            |
| A13      | Chair model 5                             | 21            |      |            |
| Al4      | Chair model 6                             | 21            |      |            |
| A15      | Chair model 7                             | 21            |      |            |