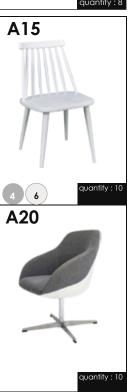

| Item No. | Item                                      | Price in US\$ | QTY. | TOTAL US\$ |
|----------|-------------------------------------------|---------------|------|------------|
| A01      | Desk 75 (W) / 45 (D) / 90 (H) cm (WOODEN) | 65            |      |            |
| A02      | Desk 75 (W) / 45 (D) / 90 (H) cm (LIT)    | 150           |      |            |
| A03      | Desk 150 (W) / 45 (D) / 90 (H) cm (LIT)   | 185           |      |            |
| A04      | Stool model 1                             | 21            |      |            |
| A05      | Stool model 2                             | 29            |      |            |
| A06      | Stool model 3                             | 25            |      |            |
| A07      | Stool model 4                             | 21            |      |            |
| A08      | Stool model 5                             | 21            |      |            |
| A09      | Chair model 1                             | 21            |      |            |
| A10      | Chair model 2                             | 21            |      |            |
| All      | Chair model 3                             | 21            |      |            |
| A12      | Chair model 4                             | 18            |      |            |
| A13      | Chair model 5                             | 21            |      |            |
| Al4      | Chair model 6                             | 21            |      |            |
| A15      | Chair model 7                             | 21            |      |            |

#### SHELL SCHEME - EXTRA FURNITURE PAGE 2

| Please repeat Compo | iny Name and Stand No. |
|---------------------|------------------------|
| Company Name        | Stand No               |

| A16 | Ottoman model 1                      | 15  |  |
|-----|--------------------------------------|-----|--|
| A17 | Armchair model 1                     | 28  |  |
| A18 | Armchair model 2                     | 28  |  |
| A19 | Armchair model 3                     | 28  |  |
| A20 | Armchair model 4                     | 40  |  |
| A21 | Coffee table model 1                 | 18  |  |
| A22 | Coffee table model 2                 | 16  |  |
| A23 | Coffee table model 3                 | 16  |  |
| A24 | Plant model 1                        | 20  |  |
| A25 | Plant model 2                        | 26  |  |
| A26 | Plant model 3                        | 19  |  |
| A27 | VIP BOLLARD (2 totems + velvet rope) | 16  |  |
| A28 | High round table                     | 25  |  |
| A29 | Coffee machine (with 100 capsules)   | 425 |  |
| A30 | Water dispenser (with recharge)      | 265 |  |