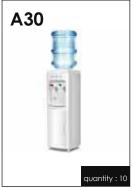

#### SHELL SCHEME - EXTRA FURNITURE PAGE 2

| Please repeat Compo | iny Name and Stand No. |
|---------------------|------------------------|
| Company Name        | Stand No               |

| A16 | Ottoman model 1                      | 15  |  |
|-----|--------------------------------------|-----|--|
| A17 | Armchair model 1                     | 28  |  |
| A18 | Armchair model 2                     | 28  |  |
| A19 | Armchair model 3                     | 28  |  |
| A20 | Armchair model 4                     | 40  |  |
| A21 | Coffee table model 1                 | 18  |  |
| A22 | Coffee table model 2                 | 16  |  |
| A23 | Coffee table model 3                 | 16  |  |
| A24 | Plant model 1                        | 20  |  |
| A25 | Plant model 2                        | 26  |  |
| A26 | Plant model 3                        | 19  |  |
| A27 | VIP BOLLARD (2 totems + velvet rope) | 16  |  |
| A28 | High round table                     | 25  |  |
| A29 | Coffee machine (with 100 capsules)   | 425 |  |
| A30 | Water dispenser (with recharge)      | 265 |  |