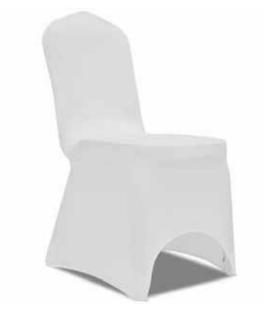

#### **DEFAULT FURNITURE**

Each shell scheme stand is provided with default furniture that looks as follows:

Preview of the standard Schell scheme

Grounded single phase with two pins socket + 2 spots

Waste bin

Default table 90 (w) / 70 (d) / 75 (h)

Covered standard chair

SHELL SCHEME - NAME BOARD & LOGO TO BE FILLED BY SHELL SCEME **ORDERS ONLY** 

> **DEADLINE DATE: NOVEMBER 2024**

Please return form to:

7th Plastic Street, ZI Ksar Said