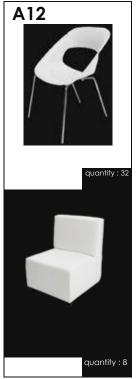

| Item No. | Item                                      | Price in US\$ | QTY. | TOTAL US\$ |
|----------|-------------------------------------------|---------------|------|------------|
| A01      | Desk 75 (W) / 45 (D) / 90 (H) cm (WOODEN) | 65            |      |            |
| A02      | Desk 75 (W) / 45 (D) / 90 (H) cm (LIT)    | 150           |      |            |
| A03      | Desk 150 (W) / 45 (D) / 90 (H) cm (LIT)   | 185           |      |            |
| A04      | Stool model 1                             | 21            |      |            |
| A05      | Stool model 2                             | 29            |      |            |
| A06      | Stool model 3                             | 25            |      |            |
| A07      | Stool model 4                             | 21            |      |            |
| A08      | Stool model 5                             | 21            |      |            |
| A09      | Chair model 1                             | 21            |      |            |
| A10      | Chair model 2                             | 21            |      |            |
| All      | Chair model 3                             | 21            |      |            |
| A12      | Chair model 4                             | 18            |      |            |
| A13      | Chair model 5                             | 21            |      |            |
| Al4      | Chair model 6                             | 21            |      |            |
| A15      | Chair model 7                             | 21            |      |            |