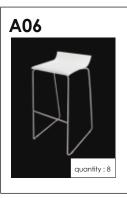

| Item No. | Item                                      | Price in US\$ | QTY. | TOTAL US\$ |
|----------|-------------------------------------------|---------------|------|------------|
| A01      | Desk 75 (W) / 45 (D) / 90 (H) cm (WOODEN) | 65            |      |            |
| A02      | Desk 75 (W) / 45 (D) / 90 (H) cm (LIT)    | 150           |      |            |
| A03      | Desk 150 (W) / 45 (D) / 90 (H) cm (LIT)   | 185           |      |            |
| A04      | Stool model 1                             | 21            |      |            |
| A05      | Stool model 2                             | 29            |      |            |
| A06      | Stool model 3                             | 25            |      |            |
| A07      | Stool model 4                             | 21            |      |            |
| A08      | Stool model 5                             | 21            |      |            |
| A09      | Chair model 1                             | 21            |      |            |
| A10      | Chair model 2                             | 21            |      |            |
| All      | Chair model 3                             | 21            |      |            |
| A12      | Chair model 4                             | 18            |      |            |
| A13      | Chair model 5                             | 21            |      |            |
| Al4      | Chair model 6                             | 21            |      |            |
| A15      | Chair model 7                             | 21            |      |            |