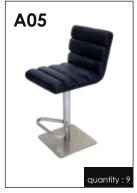

| Item No. | Item                                      | Price in US\$ | QTY. | TOTAL US\$ |
|----------|-------------------------------------------|---------------|------|------------|
| A01      | Desk 75 (W) / 45 (D) / 90 (H) cm (WOODEN) | 65            |      |            |
| A02      | Desk 75 (W) / 45 (D) / 90 (H) cm (LIT)    | 150           |      |            |
| A03      | Desk 150 (W) / 45 (D) / 90 (H) cm (LIT)   | 185           |      |            |
| A04      | Stool model 1                             | 21            |      |            |
| A05      | Stool model 2                             | 29            |      |            |
| A06      | Stool model 3                             | 25            |      |            |
| A07      | Stool model 4                             | 21            |      |            |
| A08      | Stool model 5                             | 21            |      |            |
| A09      | Chair model 1                             | 21            |      |            |
| A10      | Chair model 2                             | 21            |      |            |
| All      | Chair model 3                             | 21            |      |            |
| A12      | Chair model 4                             | 18            |      |            |
| A13      | Chair model 5                             | 21            |      |            |
| Al4      | Chair model 6                             | 21            |      |            |
| A15      | Chair model 7                             | 21            |      |            |