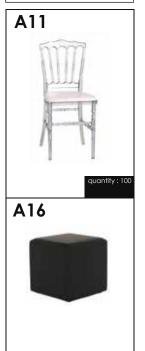

| Item No. | Item                                      | Price in US\$ | QTY. | TOTAL US\$ |
|----------|-------------------------------------------|---------------|------|------------|
| A01      | Desk 75 (W) / 45 (D) / 90 (H) cm (WOODEN) | 65            |      |            |
| A02      | Desk 75 (W) / 45 (D) / 90 (H) cm (LIT)    | 150           |      |            |
| A03      | Desk 150 (W) / 45 (D) / 90 (H) cm (LIT)   | 185           |      |            |
| A04      | Stool model 1                             | 21            |      |            |
| A05      | Stool model 2                             | 29            |      |            |
| A06      | Stool model 3                             | 25            |      |            |
| A07      | Stool model 4                             | 21            |      |            |
| A08      | Stool model 5                             | 21            |      |            |
| A09      | Chair model 1                             | 21            |      |            |
| A10      | Chair model 2                             | 21            |      |            |
| All      | Chair model 3                             | 21            |      |            |
| A12      | Chair model 4                             | 18            |      |            |
| A13      | Chair model 5                             | 21            |      |            |
| Al4      | Chair model 6                             | 21            |      |            |
| A15      | Chair model 7                             | 21            |      |            |

#### SHELL SCHEME - EXTRA FURNITURE PAGE 2

| Please repeat Compo | iny Name and Stand No. |
|---------------------|------------------------|
| Company Name        | Stand No               |

| A16 | Ottoman model 1                      | 15  |  |
|-----|--------------------------------------|-----|--|
| A17 | Armchair model 1                     | 28  |  |
| A18 | Armchair model 2                     | 28  |  |
| A19 | Armchair model 3                     | 28  |  |
| A20 | Armchair model 4                     | 40  |  |
| A21 | Coffee table model 1                 | 18  |  |
| A22 | Coffee table model 2                 | 16  |  |
| A23 | Coffee table model 3                 | 16  |  |
| A24 | Plant model 1                        | 20  |  |
| A25 | Plant model 2                        | 26  |  |
| A26 | Plant model 3                        | 19  |  |
| A27 | VIP BOLLARD (2 totems + velvet rope) | 16  |  |
| A28 | High round table                     | 25  |  |
| A29 | Coffee machine (with 100 capsules)   | 425 |  |
| A30 | Water dispenser (with recharge)      | 265 |  |