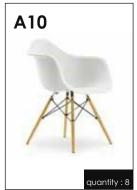

| Item No. | Item                                      | Price in US\$ | QTY. | TOTAL US\$ |
|----------|-------------------------------------------|---------------|------|------------|
| A01      | Desk 75 (W) / 45 (D) / 90 (H) cm (WOODEN) | 65            |      |            |
| A02      | Desk 75 (W) / 45 (D) / 90 (H) cm (LIT)    | 150           |      |            |
| A03      | Desk 150 (W) / 45 (D) / 90 (H) cm (LIT)   | 185           |      |            |
| A04      | Stool model 1                             | 21            |      |            |
| A05      | Stool model 2                             | 29            |      |            |
| A06      | Stool model 3                             | 25            |      |            |
| A07      | Stool model 4                             | 21            |      |            |
| A08      | Stool model 5                             | 21            |      |            |
| A09      | Chair model 1                             | 21            |      |            |
| A10      | Chair model 2                             | 21            |      |            |
| All      | Chair model 3                             | 21            |      |            |
| A12      | Chair model 4                             | 18            |      |            |
| A13      | Chair model 5                             | 21            |      |            |
| Al4      | Chair model 6                             | 21            |      |            |
| A15      | Chair model 7                             | 21            |      |            |