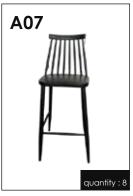

| Item No. | Item                                      | Price in US\$ | QTY. | TOTAL US\$ |
|----------|-------------------------------------------|---------------|------|------------|
| A01      | Desk 75 (W) / 45 (D) / 90 (H) cm (WOODEN) | 65            |      |            |
| A02      | Desk 75 (W) / 45 (D) / 90 (H) cm (LIT)    | 150           |      |            |
| A03      | Desk 150 (W) / 45 (D) / 90 (H) cm (LIT)   | 185           |      |            |
| A04      | Stool model 1                             | 21            |      |            |
| A05      | Stool model 2                             | 29            |      |            |
| A06      | Stool model 3                             | 25            |      |            |
| A07      | Stool model 4                             | 21            |      |            |
| A08      | Stool model 5                             | 21            |      |            |
| A09      | Chair model 1                             | 21            |      |            |
| A10      | Chair model 2                             | 21            |      |            |
| All      | Chair model 3                             | 21            |      |            |
| A12      | Chair model 4                             | 18            |      |            |
| A13      | Chair model 5                             | 21            |      |            |
| Al4      | Chair model 6                             | 21            |      |            |
| A15      | Chair model 7                             | 21            |      |            |