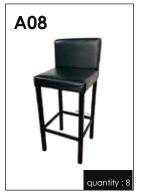

| Item No. | Item                                      | Price in US\$ | QTY. | TOTAL US\$ |
|----------|-------------------------------------------|---------------|------|------------|
| A01      | Desk 75 (W) / 45 (D) / 90 (H) cm (WOODEN) | 65            |      |            |
| A02      | Desk 75 (W) / 45 (D) / 90 (H) cm (LIT)    | 150           |      |            |
| A03      | Desk 150 (W) / 45 (D) / 90 (H) cm (LIT)   | 185           |      |            |
| A04      | Stool model 1                             | 21            |      |            |
| A05      | Stool model 2                             | 29            |      |            |
| A06      | Stool model 3                             | 25            |      |            |
| A07      | Stool model 4                             | 21            |      |            |
| A08      | Stool model 5                             | 21            |      |            |
| A09      | Chair model 1                             | 21            |      |            |
| A10      | Chair model 2                             | 21            |      |            |
| All      | Chair model 3                             | 21            |      |            |
| A12      | Chair model 4                             | 18            |      |            |
| A13      | Chair model 5                             | 21            |      |            |
| Al4      | Chair model 6                             | 21            |      |            |
| A15      | Chair model 7                             | 21            |      |            |