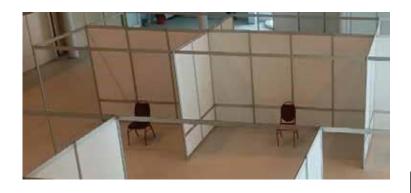

### 2.1.1- Octanorm infill panels Shell Scheme are available for hire

(stands booked are by default shell scheme)

### Every Shell Scheme stand (1,2,3,6,8,9 or 12m<sup>2</sup>) includes: (follow link)]

- White Octanorm infill panels shell scheme walls and fascia panel.
- Exhibitors name details on Fascia board [(Should fill Fascia Name Form (follow link)]
- One power supply: Single Phase Socket 10 amp (2 pin single grounded socket)
- Two Spotlight (100 watts Spotlights) per each stand.
- Two chairs (2m<sup>2</sup> stands have only one chair and 12 m<sup>2</sup> stands have three chairs)
- One table
- One waste Bin

#### **DEFAULT FURNITURE**

Each shell scheme stand is provided with default furniture that looks as follows:

Preview of the standard Schell scheme

Grounded single phase with two pins socket + 2 spots

Waste bin