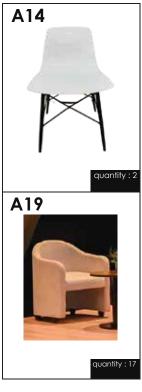

| Item No. | Item                                      | Price in US\$ | QTY. | TOTAL US\$ |
|----------|-------------------------------------------|---------------|------|------------|
| A01      | Desk 75 (W) / 45 (D) / 90 (H) cm (WOODEN) | 65            |      |            |
| A02      | Desk 75 (W) / 45 (D) / 90 (H) cm (LIT)    | 150           |      |            |
| A03      | Desk 150 (W) / 45 (D) / 90 (H) cm (LIT)   | 185           |      |            |
| A04      | Stool model 1                             | 21            |      |            |
| A05      | Stool model 2                             | 29            |      |            |
| A06      | Stool model 3                             | 25            |      |            |
| A07      | Stool model 4                             | 21            |      |            |
| A08      | Stool model 5                             | 21            |      |            |
| A09      | Chair model 1                             | 21            |      |            |
| A10      | Chair model 2                             | 21            |      |            |
| All      | Chair model 3                             | 21            |      |            |
| A12      | Chair model 4                             | 18            |      |            |
| A13      | Chair model 5                             | 21            |      |            |
| Al4      | Chair model 6                             | 21            |      |            |
| A15      | Chair model 7                             | 21            |      |            |

#### SHELL SCHEME - EXTRA FURNITURE PAGE 2

| Please repeat Compo | iny Name and Stand No. |
|---------------------|------------------------|
| Company Name        | Stand No               |

| A16 | Ottoman model 1                      | 15  |  |
|-----|--------------------------------------|-----|--|
| A17 | Armchair model 1                     | 28  |  |
| A18 | Armchair model 2                     | 28  |  |
| A19 | Armchair model 3                     | 28  |  |
| A20 | Armchair model 4                     | 40  |  |
| A21 | Coffee table model 1                 | 18  |  |
| A22 | Coffee table model 2                 | 16  |  |
| A23 | Coffee table model 3                 | 16  |  |
| A24 | Plant model 1                        | 20  |  |
| A25 | Plant model 2                        | 26  |  |
| A26 | Plant model 3                        | 19  |  |
| A27 | VIP BOLLARD (2 totems + velvet rope) | 16  |  |
| A28 | High round table                     | 25  |  |
| A29 | Coffee machine (with 100 capsules)   | 425 |  |
| A30 | Water dispenser (with recharge)      | 265 |  |