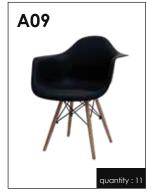

| Item No. | Item                                      | Price in US\$ | QTY. | TOTAL US\$ |
|----------|-------------------------------------------|---------------|------|------------|
| A01      | Desk 75 (W) / 45 (D) / 90 (H) cm (WOODEN) | 65            |      |            |
| A02      | Desk 75 (W) / 45 (D) / 90 (H) cm (LIT)    | 150           |      |            |
| A03      | Desk 150 (W) / 45 (D) / 90 (H) cm (LIT)   | 185           |      |            |
| A04      | Stool model 1                             | 21            |      |            |
| A05      | Stool model 2                             | 29            |      |            |
| A06      | Stool model 3                             | 25            |      |            |
| A07      | Stool model 4                             | 21            |      |            |
| A08      | Stool model 5                             | 21            |      |            |
| A09      | Chair model 1                             | 21            |      |            |
| A10      | Chair model 2                             | 21            |      |            |
| All      | Chair model 3                             | 21            |      |            |
| A12      | Chair model 4                             | 18            |      |            |
| A13      | Chair model 5                             | 21            |      |            |
| Al4      | Chair model 6                             | 21            |      |            |
| A15      | Chair model 7                             | 21            |      |            |