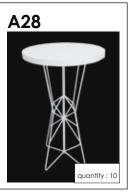

#### SHELL SCHEME - EXTRA FURNITURE PAGE 2

| Please repeat Compo | iny Name and Stand No. |
|---------------------|------------------------|
| Company Name        | Stand No               |

| A16 | Ottoman model 1                      | 15  |  |
|-----|--------------------------------------|-----|--|
| A17 | Armchair model 1                     | 28  |  |
| A18 | Armchair model 2                     | 28  |  |
| A19 | Armchair model 3                     | 28  |  |
| A20 | Armchair model 4                     | 40  |  |
| A21 | Coffee table model 1                 | 18  |  |
| A22 | Coffee table model 2                 | 16  |  |
| A23 | Coffee table model 3                 | 16  |  |
| A24 | Plant model 1                        | 20  |  |
| A25 | Plant model 2                        | 26  |  |
| A26 | Plant model 3                        | 19  |  |
| A27 | VIP BOLLARD (2 totems + velvet rope) | 16  |  |
| A28 | High round table                     | 25  |  |
| A29 | Coffee machine (with 100 capsules)   | 425 |  |
| A30 | Water dispenser (with recharge)      | 265 |  |