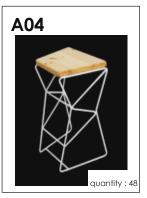

| Item No. | Item                                      | Price in US\$ | QTY. | TOTAL US\$ |
|----------|-------------------------------------------|---------------|------|------------|
| A01      | Desk 75 (W) / 45 (D) / 90 (H) cm (WOODEN) | 65            |      |            |
| A02      | Desk 75 (W) / 45 (D) / 90 (H) cm (LIT)    | 150           |      |            |
| A03      | Desk 150 (W) / 45 (D) / 90 (H) cm (LIT)   | 185           |      |            |
| A04      | Stool model 1                             | 21            |      |            |
| A05      | Stool model 2                             | 29            |      |            |
| A06      | Stool model 3                             | 25            |      |            |
| A07      | Stool model 4                             | 21            |      |            |
| A08      | Stool model 5                             | 21            |      |            |
| A09      | Chair model 1                             | 21            |      |            |
| A10      | Chair model 2                             | 21            |      |            |
| All      | Chair model 3                             | 21            |      |            |
| A12      | Chair model 4                             | 18            |      |            |
| A13      | Chair model 5                             | 21            |      |            |
| Al4      | Chair model 6                             | 21            |      |            |
| A15      | Chair model 7                             | 21            |      |            |