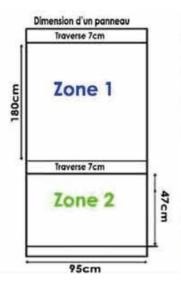

The nature of the Artwork graphic is Vinyl Sticker material to be fixed on the Stand wall panel. Please find below the size of the panel (95/180 top / 95/47 bot): (The cost of the vinyl is  $US40\$ / m^2$ ).

(Stickers can be placed on the entire panel or on more than one panel)

Please send your require graphic in JPEG or PDF in **high resolution** format to **contact@spline- design.com** 

| Signature | Date |
|-----------|------|
|-----------|------|