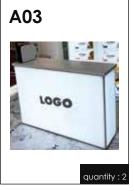

| Item No. | Item                                      | Price in US\$ | QTY. | TOTAL US\$ |
|----------|-------------------------------------------|---------------|------|------------|
| A01      | Desk 75 (W) / 45 (D) / 90 (H) cm (WOODEN) | 65            |      |            |
| A02      | Desk 75 (W) / 45 (D) / 90 (H) cm (LIT)    | 150           |      |            |
| A03      | Desk 150 (W) / 45 (D) / 90 (H) cm (LIT)   | 185           |      |            |
| A04      | Stool model 1                             | 21            |      |            |
| A05      | Stool model 2                             | 29            |      |            |
| A06      | Stool model 3                             | 25            |      |            |
| A07      | Stool model 4                             | 21            |      |            |
| A08      | Stool model 5                             | 21            |      |            |
| A09      | Chair model 1                             | 21            |      |            |
| A10      | Chair model 2                             | 21            |      |            |
| All      | Chair model 3                             | 21            |      |            |
| A12      | Chair model 4                             | 18            |      |            |
| A13      | Chair model 5                             | 21            |      |            |
| Al4      | Chair model 6                             | 21            |      |            |
| A15      | Chair model 7                             | 21            |      |            |