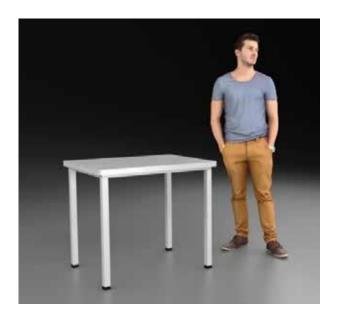

#### **DEFAULT FURNITURE**

Each shell scheme stand is provided with default furniture that looks as follows:

Preview of the standard Schell scheme

Grounded single phase with two pins socket + 2 spots

Waste bin

Default table 90 (w) / 70 (d) / 75 (h)

Covered standard chair

SHELL SCHEME - NAME BOARD & LOGO TO BE FILLED BY SHELL SCEME **ORDERS ONLY** 

> **DEADLINE DATE: NOVEMBER 2024**

Please return form to:

7th Plastic Street, ZI Ksar Said