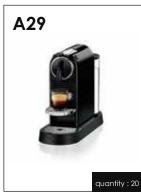

#### SHELL SCHEME - EXTRA FURNITURE PAGE 2

| Please repeat Compo | iny Name and Stand No. |
|---------------------|------------------------|
| Company Name        | Stand No               |

| A16 | Ottoman model 1                      | 15  |  |
|-----|--------------------------------------|-----|--|
| A17 | Armchair model 1                     | 28  |  |
| A18 | Armchair model 2                     | 28  |  |
| A19 | Armchair model 3                     | 28  |  |
| A20 | Armchair model 4                     | 40  |  |
| A21 | Coffee table model 1                 | 18  |  |
| A22 | Coffee table model 2                 | 16  |  |
| A23 | Coffee table model 3                 | 16  |  |
| A24 | Plant model 1                        | 20  |  |
| A25 | Plant model 2                        | 26  |  |
| A26 | Plant model 3                        | 19  |  |
| A27 | VIP BOLLARD (2 totems + velvet rope) | 16  |  |
| A28 | High round table                     | 25  |  |
| A29 | Coffee machine (with 100 capsules)   | 425 |  |
| A30 | Water dispenser (with recharge)      | 265 |  |